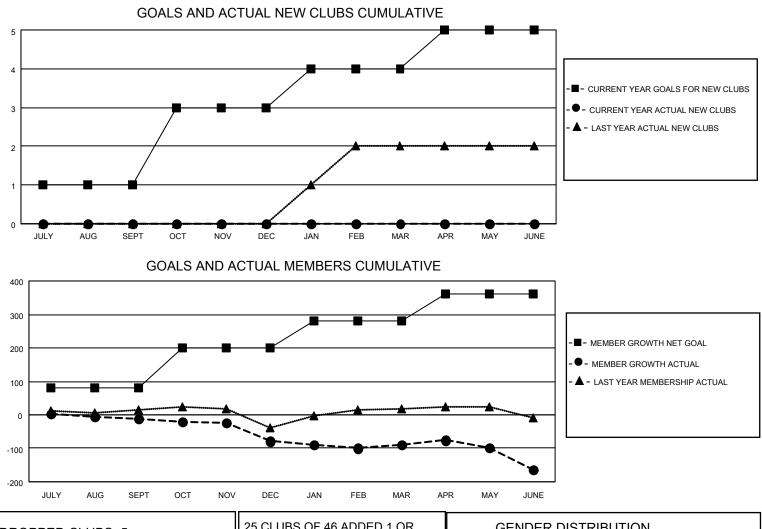

## LOCATION FLORIDA

District 35 I

Results as of: 6/30/2023

| Clubs                 |               |           |               | Members               |                        |                         |                                                    |
|-----------------------|---------------|-----------|---------------|-----------------------|------------------------|-------------------------|----------------------------------------------------|
| RESULTS FOR 2022-2023 |               |           |               | RESULTS FOR 2022-2023 |                        |                         |                                                    |
| QUARTER               | NEW CLUB GOAL | NEW CLUBS | DROPPED CLUBS | QUARTER MEM           | BER GROWTH NET<br>GOAL | MEMBER GROWTH<br>ACTUAL | DROPPED<br>MEMBERS ACTUAL<br>(including transfers) |
| JULY/AUG/SEPT         | 1             | 0         | 0             | JULY/AUG/SEPT         | 80                     | 33                      | 36                                                 |
| OCT/NOV/DEC           | 2             | 0         | 1             | OCT/NOV/DEC           | 120                    | 27                      | 91                                                 |
| JAN/FEB/MAR           | 1             | 0         | 2             | JAN/FEB/MAR           | 80                     | 69                      | 56                                                 |
| APR/MAY/JUNE          | 1             | 0         | 2             | APR/MAY/JUNE          | 80                     | 64                      | 121                                                |